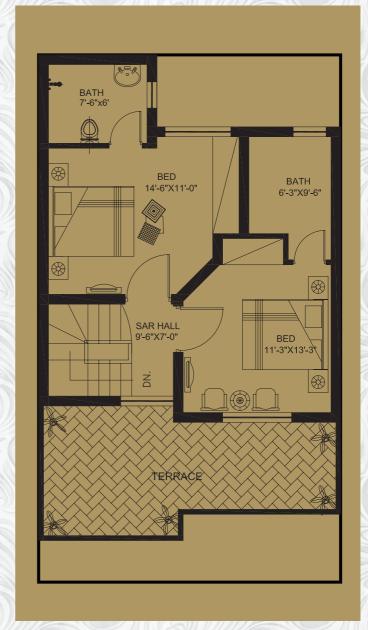

# 8 Marla Lodges Spanish Design

- Porch
- Front Lawn
- Main Entrance
- Drawing Room
- Dining Room
- Powder Room
- Living Room
- Patio
- Kitchen
- One Bed Room
   with attached Dress & Bath
- Stair Hall
- Rear Passage

- Living Room
- One Bed Room
   with attached Bath
- One Bed Room
   with attached Dress & Bath
- Balcony
- Box Room
- Front Terrace
- Servant Quarter with attached Bath