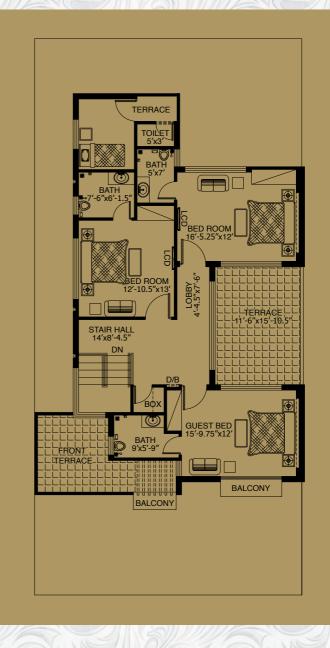

- Living Room
- One Bed Room
   with attached Bath
- One Bed Room
   with attached Dress & Bath
- Balcony
- Box Room
- Front Terrace
- Servant Quarter with attached Bath