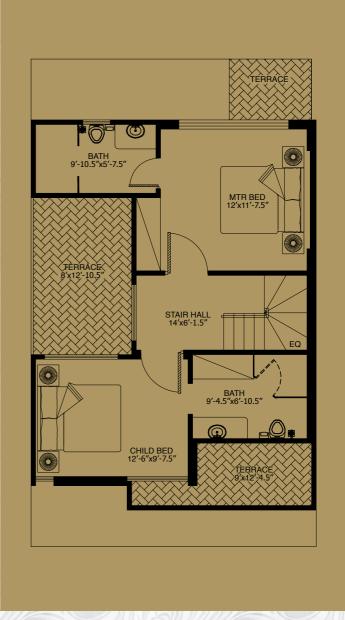

# 8 Marla Lodges Spanish Design

- Porch
- Front Lawn
- Main Entrance
- Drawing Room
- Dining Room
- Powder Room
- Living Room
- Patio
- Kitchen
- One Bed Room
   with attached Dress & Bath
- Stair Hall
- Rear Passage

- Living Room
- One Bed Room
   with attached Bath
- One Bed Room
   with attached Dress & Bath
- Balcony
- Box Room
- Front Terrace
- Servant Quarter with attached Bath