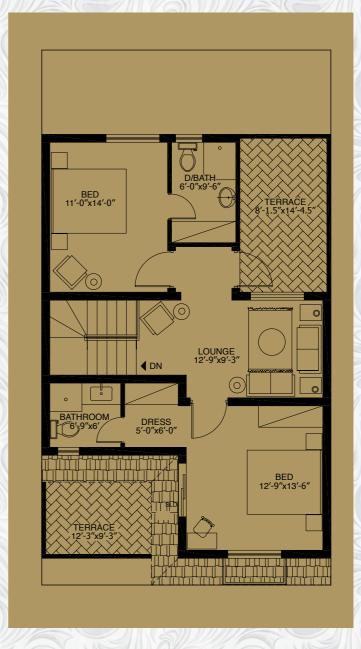

# 4 Marla Cottages

Contemporary Design

- Porch
- Front Lawn
- Main Entrance
- Drawing Room
- Powder Room
- T.V. Lounge
- Kitchen
- One Bed Room
   with attached Bath
- Stair Hall
- Rear Verandah

- Two Bed Rooms
   with attached Bath
- Front Terrace
- Rear Terrace

# 4 Marla Cottages

Contemporary Design

- Porch
- Front Lawn
- Main Entrance
- Drawing Room & Dining Room
- Powder Room
- Kitchen
- One Bed Room
   with attached Bath
- Stair Hall
- Rear Verandah

- Stair Hall
- Two Bed Rooms
   with attached Bath
- Front Terrace