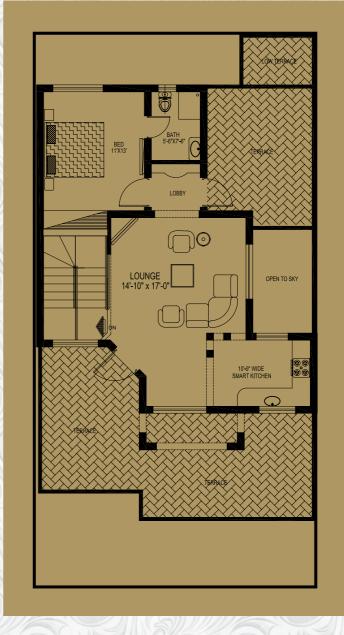

# 12 Marla Royal Mansions

Contemporary Design

- Porch
- Front Lawn
- Main Entrance
- Drawing Room
- Dining Room
- Powder Room
- T.V. Lounge
- Kitchen
- One Bed Room
   with attached Bath
- Stair Hall
- Rear Verandah

- Stair Hall
- Three Bed Rooms
   with attached Bath
- Front Terrace
- Rear Terrace
- Servant Quarter