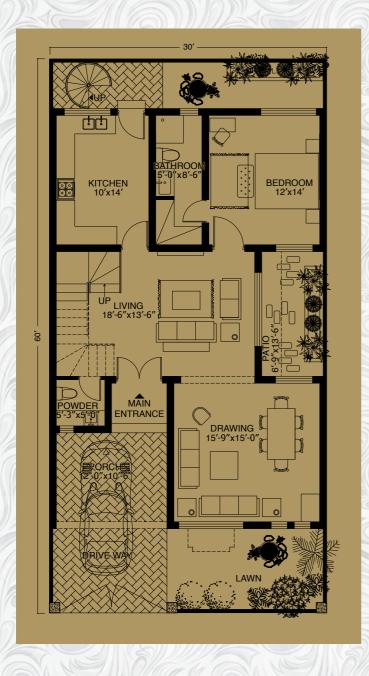

# 8 Marla Lodges Spanish Design

- Porch
- Front Lawn
- Main Entrance
- Drawing Room
- Dining Room
- Powder Room
- Living Room
- Patio
- Kitchen
- One Bed Room
   with attached Dress & Bath
- Stair Hall
- Rear Passage