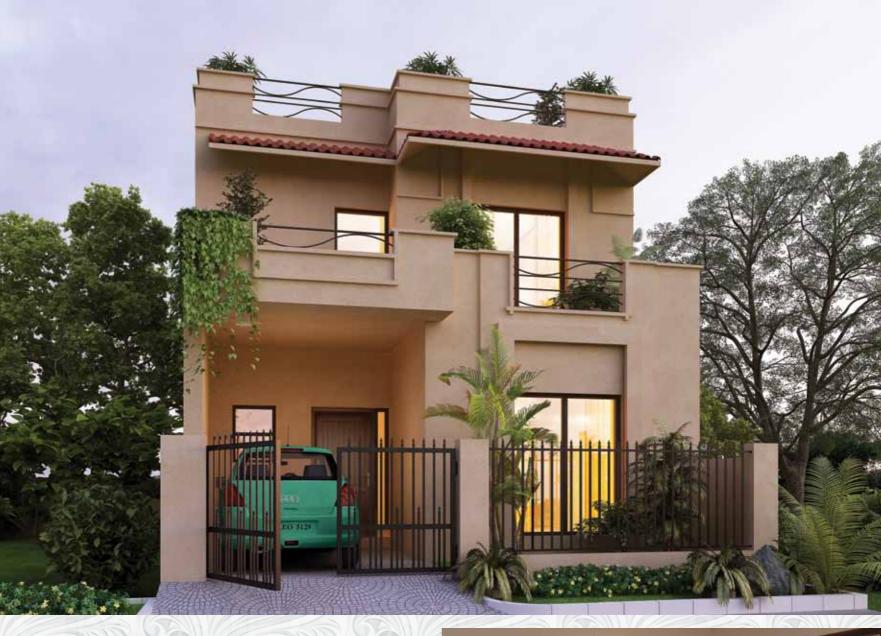

# 8 Marla Lodges Spanish Design

- Porch
- Front Lawn
- Main Entrance
- Drawing Room
- Dining Room
- Powder Room
- Living Room
- Patio
- Kitchen
- One Bed Room
   with attached Dress & Bath
- Stair Hall
- Rear Passage

- Living Room
- One Bed Room
   with attached Bath
- One Bed Room
   with attached Dress & Bath
- Balcony
- Box Room
- Front Terrace
- Servant Quarter with attached Bath