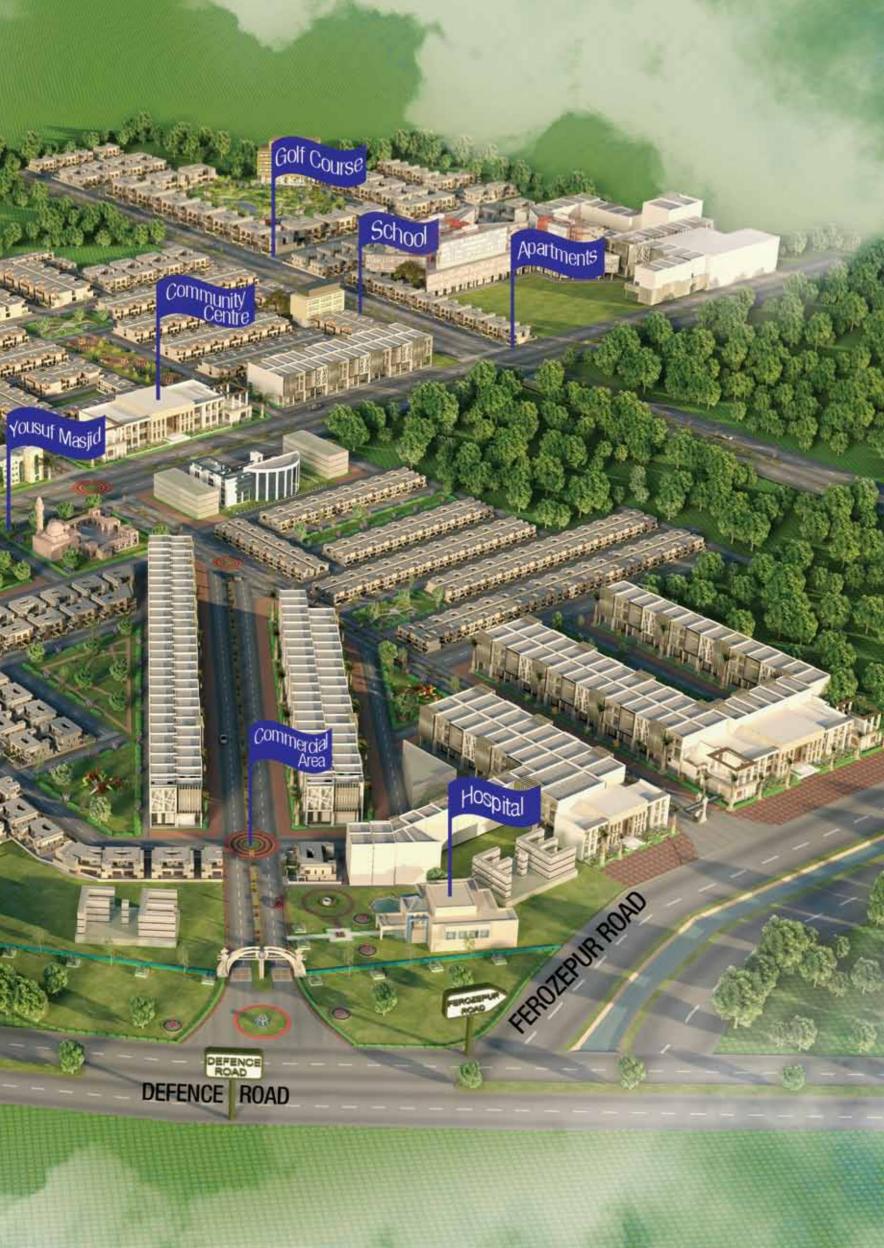

# Habitat Profile

- Advanced Infrastructure
- Community Centre
- Royal Cineplex
- Parks/Children Play Grounds
- 24/7 Security
- Wild Life Theme Park
- Tweeting Zone
- Royal Gym
- Royal Resort
- Royal Marquee
- Mini Golf Course
- Hospital
- School Chain
- Yousaf Mosque
- Commercial Areas
- 100% Backup Power
- E-Tag Entrance Gates

# Mini Golf Course In Royal Residence

In Royal Residencia Royal Enclave is building around the lush greens of mini golf course. The entire enclave is of 1 & 2-Kanal houses beautifully landscaped luxury houses, a prestigious golf and community centre designed to meet every lifestyle need as well as high-end business premises. You'll enjoy the best within "Royal Residencia lahore" a gated Community that provide 24hour security and peace of mind for you and your family. We have designed a mini golf course that transforms the current flat site to a stimulating environment for golf lovers, while creating panoramic views for the luxury houses that surround our mini golf course.

# Location Map

Ferozepur Road Ferozepur Road