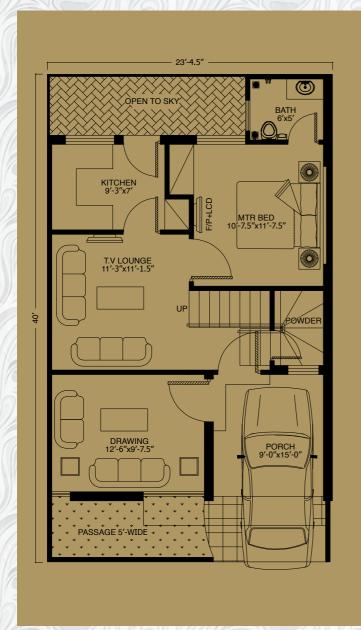

# 12 Marla Royal Mansions

Contemporary Design

- Porch
- Front Lawn
- Main Entrance
- Drawing Room
- Dining Room
- Powder Room
- T.V. Lounge
- Kitchen
- One Bed Room
   with attached Bath
- Stair Hall
- Rear Verandah

- Stair Hall
- Three Bed Rooms
   with attached Bath
- Front Terrace
- Rear Terrace
- Servant Quarter