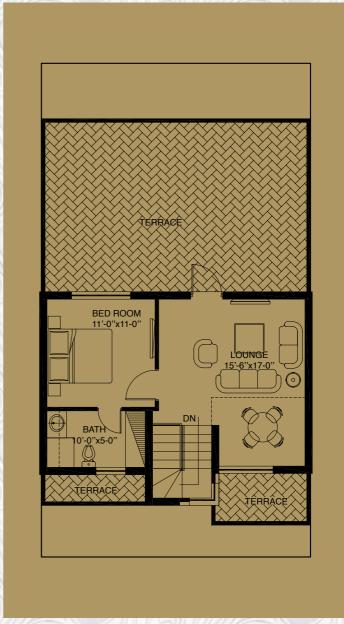

# 8 Marla Lodges Spanish Design

- Porch
- Front Lawn
- Main Entrance
- Drawing Room
- Dining Room
- Powder Room
- Living Room
- Patio
- Kitchen
- One Bed Room
   with attached Dress & Bath
- Stair Hall
- Rear Passage

- Living Room
- One Bed Room
   with attached Bath
- One Bed Room
   with attached Dress & Bath
- Balcony
- Box Room
- Front Terrace
- Servant Quarter with attached Bath