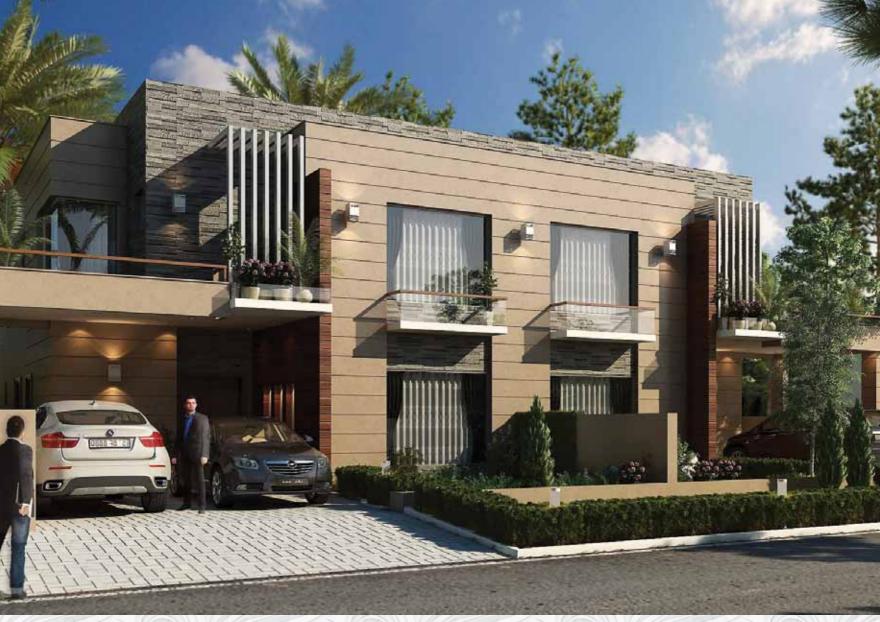

# 6 Marla Villas

Spanish Design

- Porch
- Front Lawn
- Main Entrance
- Drawing Room
- Dining Room / Living Room
- Powder Room
- Kitchen
- One Bed Room
   with Dress and Bath
- Stair Hall
- Rear Passage

- Lounge
- One Bed Room
  with attached Bath
- One Bed Room
   with attached Dress & Bath
- Front Terrace
- Rear Terrace

# 6 Marla Villas

Contemporary Design

- Porch
- Front Lawn
- Main Entrance
- Drawing Room & Dining Room
- Powder Room
- Living Room
- Kitchen
- Two Bed Rooms
   with attached Bath
- Stair Hall
- Rear Verandah