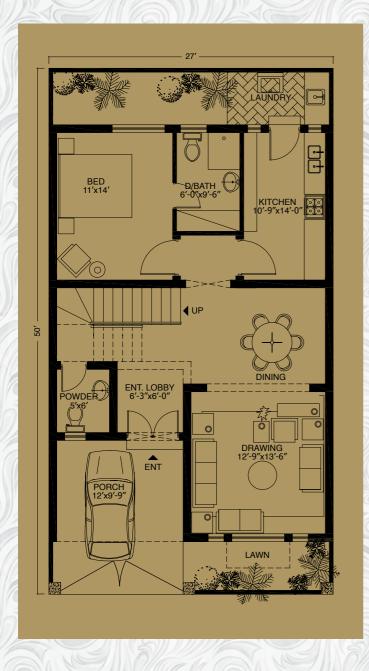

# 4 Marla Cottages

Contemporary Design

- Porch
- Front Lawn
- Main Entrance
- Drawing Room
- Powder Room
- T.V. Lounge
- Kitchen
- One Bed Room
   with attached Bath
- Stair Hall
- Rear Verandah

- Two Bed Rooms
   with attached Bath
- Front Terrace
- Rear Terrace

# 4 Marla Cottages

Contemporary Design

- Porch
- Front Lawn
- Main Entrance
- Drawing Room & Dining Room
- Powder Room
- Kitchen
- One Bed Room
   with attached Bath
- Stair Hall
- Rear Verandah

- Stair Hall
- Two Bed Rooms
   with attached Bath
- Front Terrace