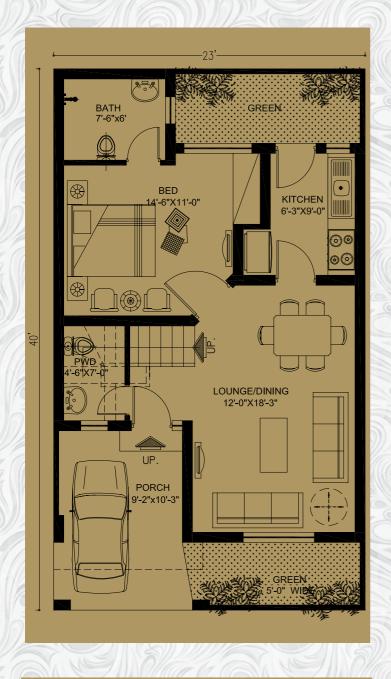

# 8 Marla Lodges Spanish Design

- Porch
- Front Lawn
- Main Entrance
- Drawing Room
- Dining Room
- Powder Room
- Living Room
- Patio
- Kitchen
- One Bed Room
   with attached Dress & Bath
- Stair Hall
- Rear Passage

- Living Room
- One Bed Room
   with attached Bath
- One Bed Room
   with attached Dress & Bath
- Balcony
- Box Room
- Front Terrace
- Servant Quarter with attached Bath