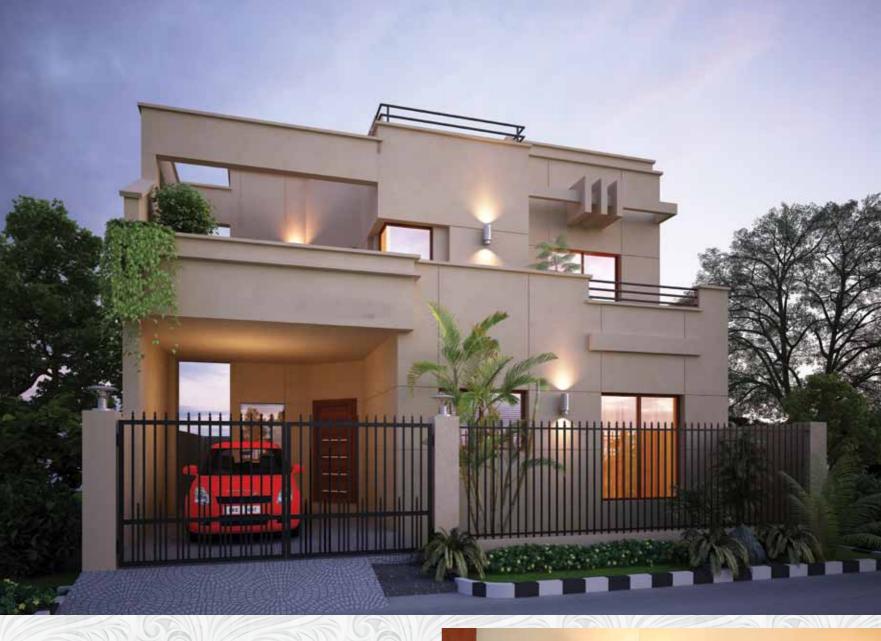

# 8 Marla Lodges Spanish Design

- Porch
- Front Lawn
- Main Entrance
- Drawing Room
- Dining Room
- Powder Room
- Living Room
- Patio
- Kitchen
- One Bed Room
   with attached Dress & Bath
- Stair Hall
- Rear Passage