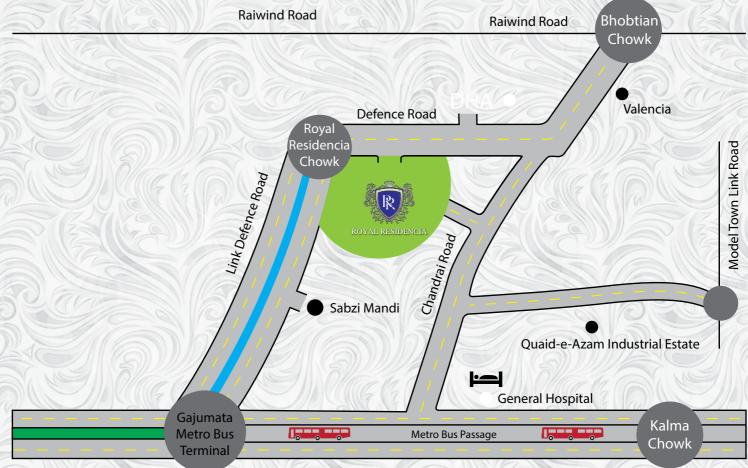

# Location Map

Ferozepur Road Ferozepur Road

### **Marketing Office:**

Royal Residencia Housing Scheme, New Defence Road, Lahore, Pakistan. UAN# +92(42) 111 001 002

Cell # +92 (0) 333 3033330, 335 8422260-65, Fax: +92 (42) 3597 8110

Email: marketing@royalresidencia.com