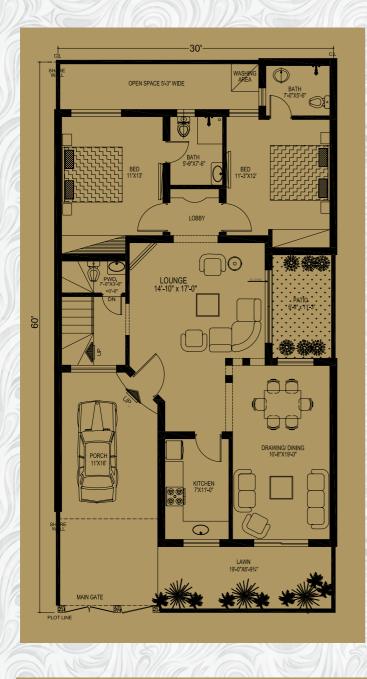

# 12 Marla Royal Mansions

Contemporary Design

- Porch
- Front Lawn
- Main Entrance
- Drawing Room
- Dining Room
- Powder Room
- T.V. Lounge
- Kitchen
- One Bed Room
   with attached Bath
- Stair Hall
- Rear Verandah

- Stair Hall
- Three Bed Rooms
   with attached Bath
- Front Terrace
- Rear Terrace
- Servant Quarter