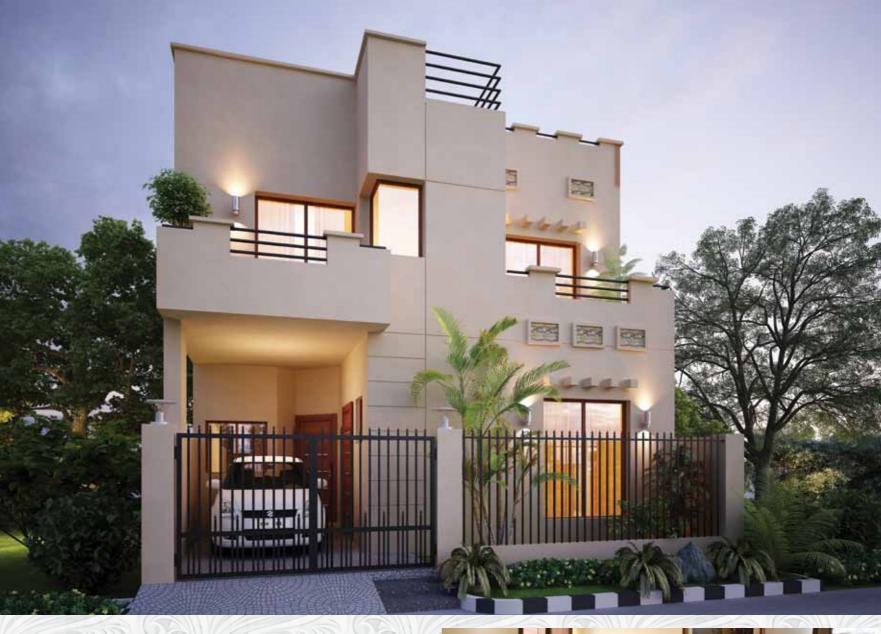

# 6 Marla Villas

Spanish Design

- Porch
- Front Lawn
- Main Entrance
- Drawing Room
- Dining Room / Living Room
- Powder Room
- Kitchen
- One Bed Room
   with Dress and Bath
- Stair Hall
- Rear Passage

- Lounge
- One Bed Room
  with attached Bath
- One Bed Room
   with attached Dress & Bath
- Front Terrace
- Rear Terrace

# 6 Marla Villas

Contemporary Design

- Porch
- Front Lawn
- Main Entrance
- Drawing Room & Dining Room
- Powder Room
- Living Room
- Kitchen
- Two Bed Rooms
   with attached Bath
- Stair Hall
- Rear Verandah