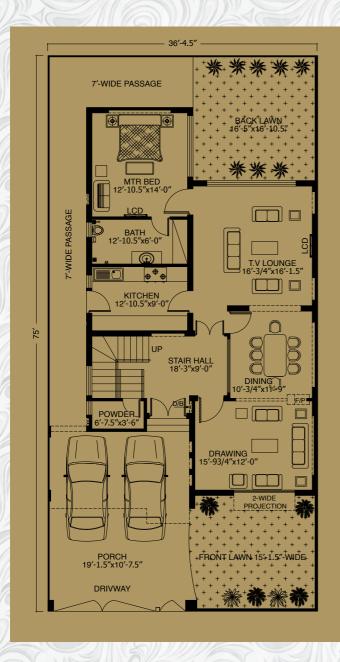

# 12 Marla Royal Mansions

Contemporary Design

- Porch
- Front Lawn
- Main Entrance
- Drawing Room
- Dining Room
- Powder Room
- T.V. Lounge
- Kitchen
- One Bed Room
   with attached Bath
- Stair Hall
- Rear Verandah

- Stair Hall
- Three Bed Rooms
   with attached Bath
- Front Terrace
- Rear Terrace
- Servant Quarter