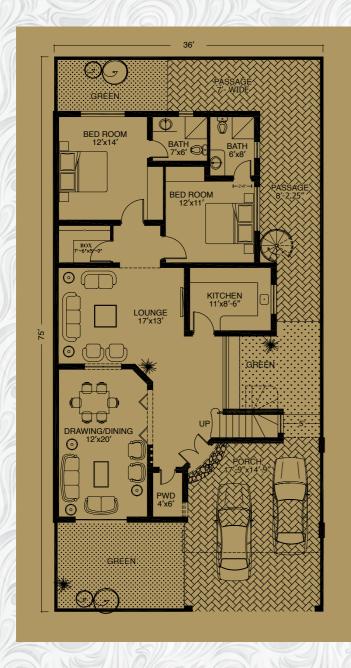

# 8 Marla Lodges Spanish Design

- Porch
- Front Lawn
- Main Entrance
- Drawing Room
- Dining Room
- Powder Room
- Living Room
- Patio
- Kitchen
- One Bed Room
   with attached Dress & Bath
- Stair Hall
- Rear Passage

- Living Room
- One Bed Room
   with attached Bath
- One Bed Room
   with attached Dress & Bath
- Balcony
- Box Room
- Front Terrace
- Servant Quarter with attached Bath