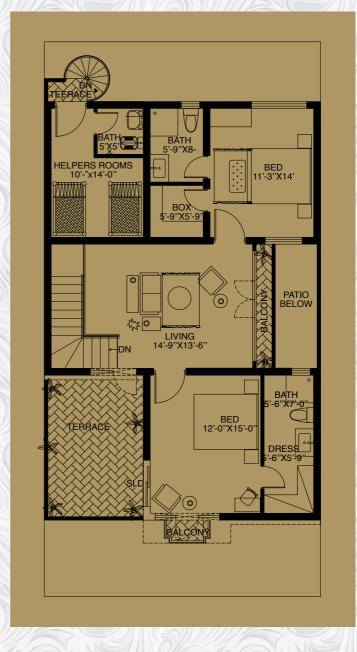

- Living Room
- One Bed Room
   with attached Bath
- One Bed Room
   with attached Dress & Bath
- Balcony
- Box Room
- Front Terrace
- Servant Quarter with attached Bath