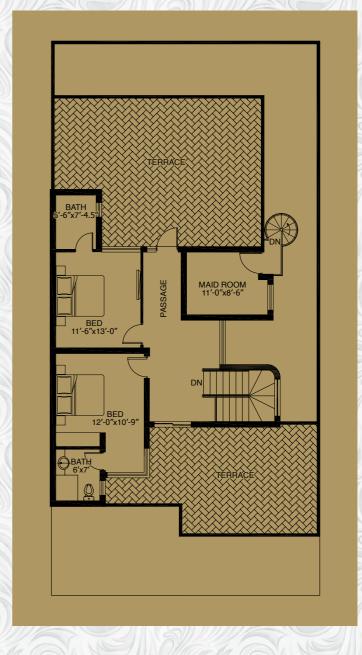

- Living Room
- One Bed Room
   with attached Bath
- One Bed Room
   with attached Dress & Bath
- Balcony
- Box Room
- Front Terrace
- Servant Quarter with attached Bath