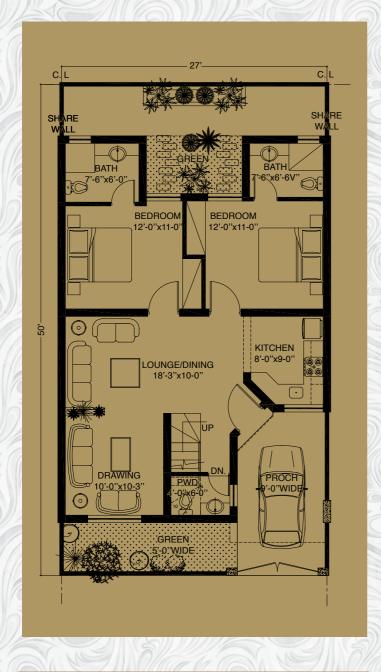

# 8 Marla Lodges Spanish Design

- Porch
- Front Lawn
- Main Entrance
- Drawing Room
- Dining Room
- Powder Room
- Living Room
- Patio
- Kitchen
- One Bed Room
   with attached Dress & Bath
- Stair Hall
- Rear Passage

- Living Room
- One Bed Room
   with attached Bath
- One Bed Room
   with attached Dress & Bath
- Balcony
- Box Room
- Front Terrace
- Servant Quarter with attached Bath